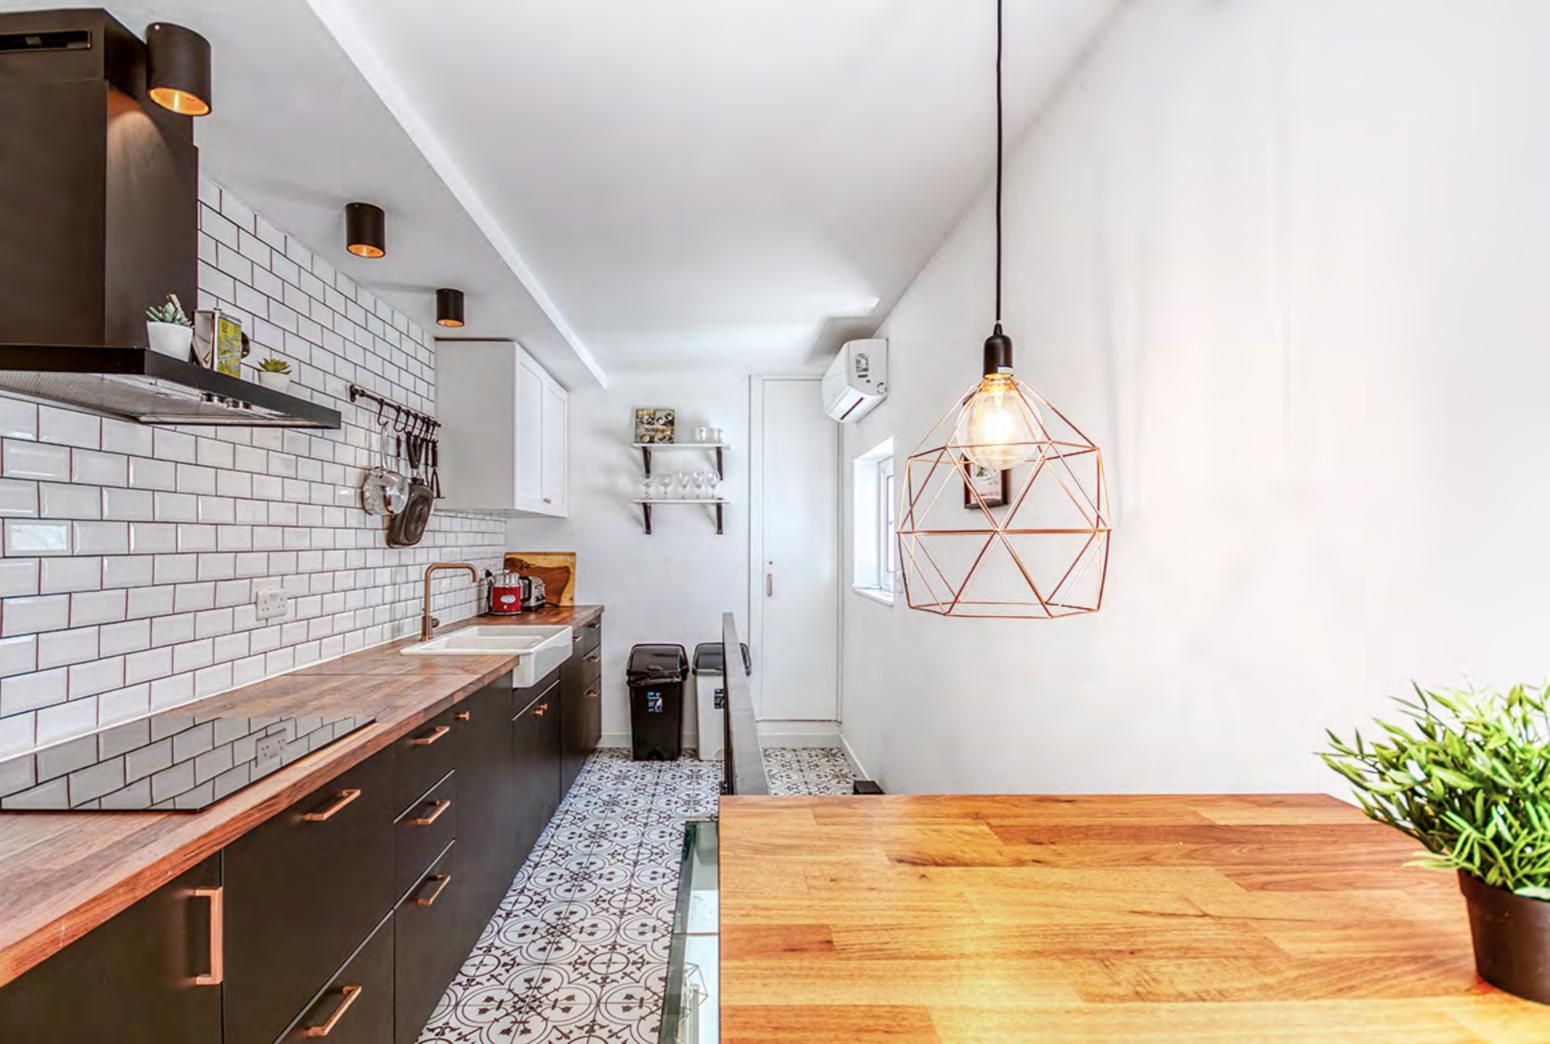

## **Exceptionally large and spacious 2 bedroom townhouse in Cospicua**

- Unsually light and airy townhouse / maisonette, designed and remodeled with exceptional detail
- Less than a minutes walk to the marina, ferry stop, Art Cafe and the AUM
- Large entrance room at ground floor with high vaulted ceilings. Sole access to large 3 room cellar which could be developed
- No rooms on first floor as is part of the house nextdoor. Large bathroom at floor 1.5. Steps continue to main living area on 2nd floor
- 2 double bedrooms, including one very large bedroom with ensuite. Huge lounge with dining area, scope to install mezzanine with 3rd sleeping area.
- 4m high ceilings and dramatic bespoke steel and glass staircase to kitchen on 3rd floor.
- Fully equipped kitchen with access to small roof garden, perfecting for eating out in summer months. If desired, a staircase could be added for a second roof terrace above the kitchen.
- Completed 2/3 years ago, everything is new and built to an exceptional standard by a large reputable construction company. Includes 4 Gree A/C units, all new kitchen appliances.