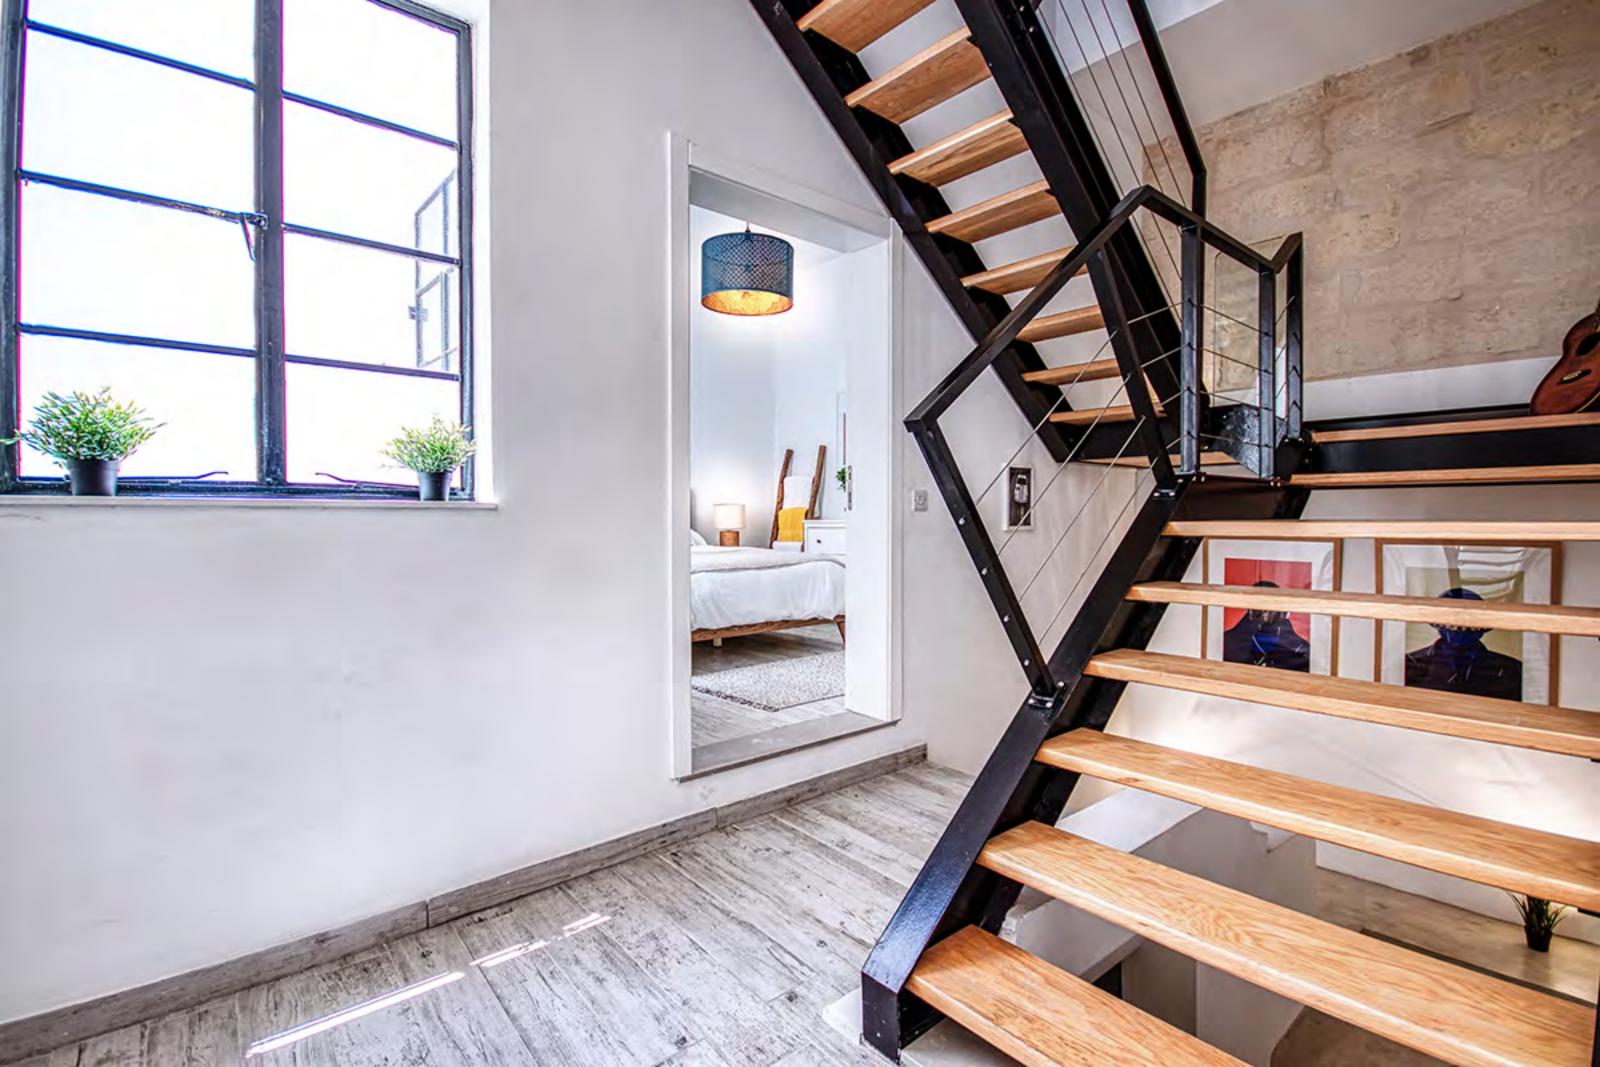

## **Exceptionally large and spacious 2 bedroom townhouse in Cospicua**

- Unsually light and airy townhouse / maisonette, designed and remodeled with exceptional detail
- Less than a minutes walk to the marina, ferry stop, Art Cafe and the AUM
- Large entrance room at ground floor with high vaulted ceilings. Sole access to large 3 room cellar which could be developed
- No rooms on first floor as is part of the house nextdoor. Large bathroom at floor 1.5. Steps continue to main living area on 2nd floor
- 2 double bedrooms, including one very large bedroom with ensuite. Huge lounge with dining area, scope to install mezzanine with 3rd sleeping area.
- 4m high ceilings and dramatic bespoke steel and glass staircase to kitchen on 3rd floor.
- Fully equipped kitchen with access to small roof garden, perfecting for eating out in summer months. If desired, a staircase could be added for a second roof terrace above the kitchen.
- Completed 2/3 years ago, everything is new and built to an exceptional standard by a large reputable construction company. Includes 4 Gree A/C units, all new kitchen appliances.