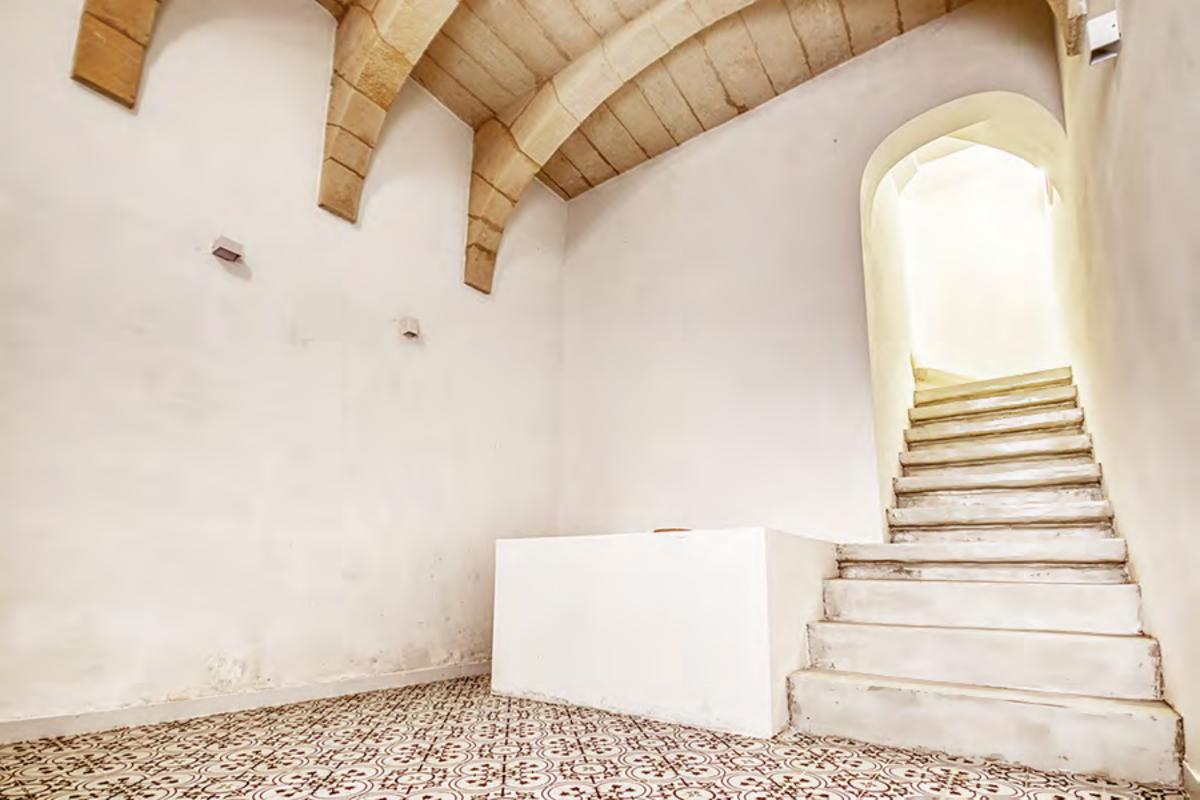

## **Exceptionally large and spacious 2 bedroom townhouse in Cospicua**

- Unsually light and airy townhouse / maisonette, designed and remodeled with exceptional detail
- Less than a minutes walk to the marina, ferry stop, Art Cafe and the AUM
- Large entrance room at ground floor with high vaulted ceilings. Sole access to large 3 room cellar which could be developed
- No rooms on first floor as is part of the house nextdoor. Large bathroom at floor 1.5. Steps continue to main living area on 2nd floor
- 2 double bedrooms, including one very large bedroom with ensuite. Huge lounge with dining area, scope to install mezzanine with 3rd sleeping area.
- 4m high ceilings and dramatic bespoke steel and glass staircase to kitchen on 3rd floor.
- Fully equipped kitchen with access to small roof garden, perfecting for eating out in summer months. If desired, a staircase could be added for a second roof terrace above the kitchen.
- Completed 2/3 years ago, everything is new and built to an exceptional standard by a large reputable construction company. Includes 4 Gree A/C units, all new kitchen appliances.