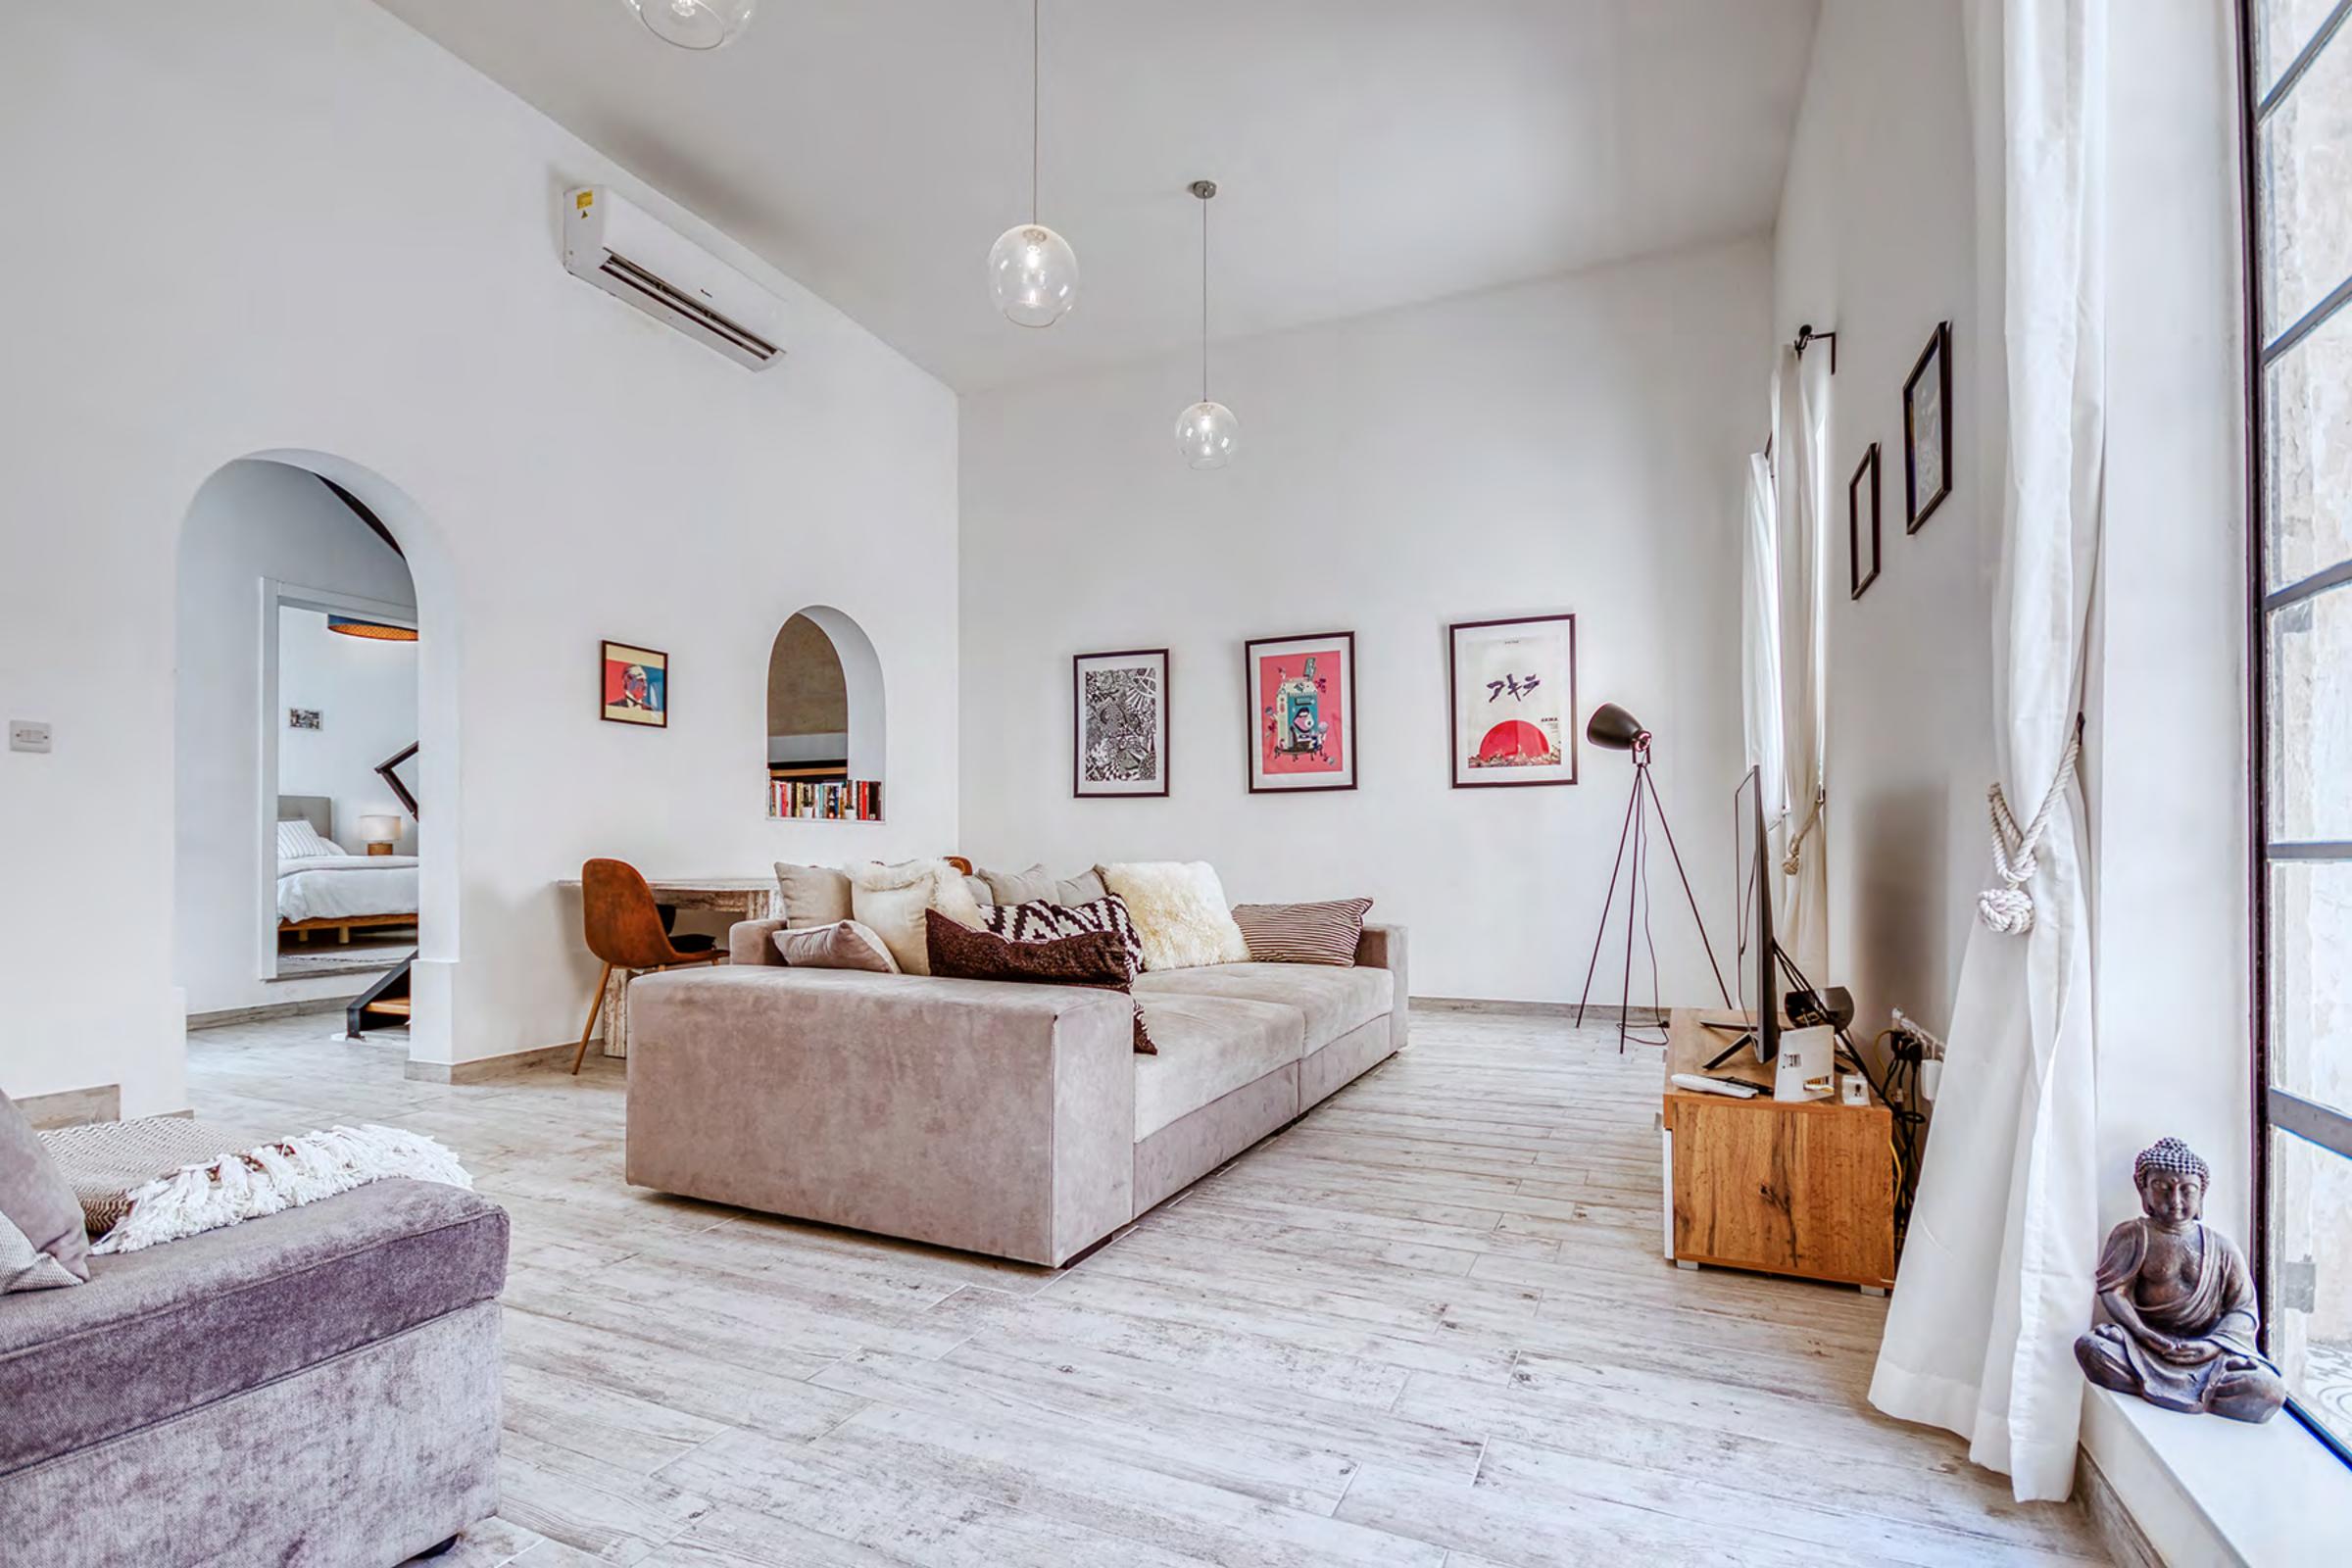

## **Exceptionally large and spacious 2 bedroom townhouse in Cospicua**

- Unsually light and airy townhouse / maisonette, designed and remodeled with exceptional detail
- Less than a minutes walk to the marina, ferry stop, Art Cafe and the AUM
- Large entrance room at ground floor with high vaulted ceilings. Sole access to large 3 room cellar which could be developed
- No rooms on first floor as is part of the house nextdoor. Large bathroom at floor 1.5. Steps continue to main living area on 2nd floor
- 2 double bedrooms, including one very large bedroom with ensuite. Huge lounge with dining area, scope to install mezzanine with 3rd sleeping area.
- 4m high ceilings and dramatic bespoke steel and glass staircase to kitchen on 3rd floor.
- Fully equipped kitchen with access to small roof garden, perfecting for eating out in summer months. If desired, a staircase could be added for a second roof terrace above the kitchen.
- Completed 2/3 years ago, everything is new and built to an exceptional standard by a large reputable construction company. Includes 4 Gree A/C units, all new kitchen appliances.