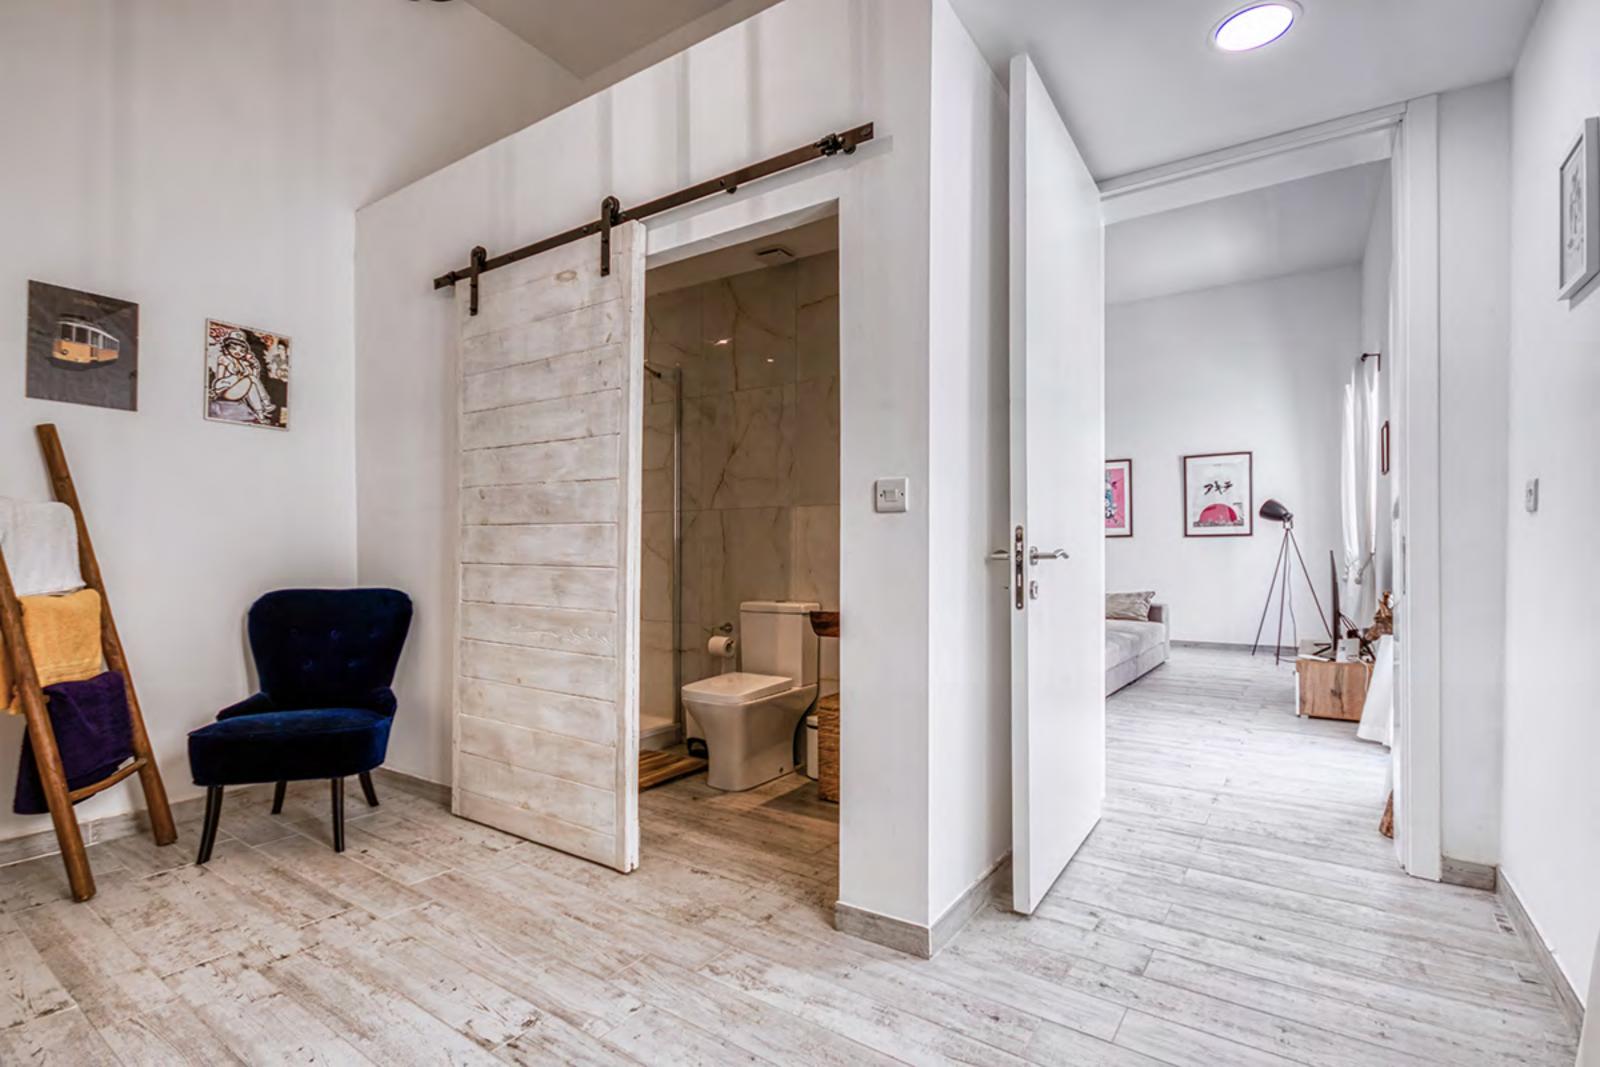

## **Exceptionally large and spacious 2 bedroom townhouse in Cospicua**

- Unsually light and airy townhouse / maisonette, designed and remodeled with exceptional detail
- Less than a minutes walk to the marina, ferry stop, Art Cafe and the AUM
- Large entrance room at ground floor with high vaulted ceilings. Sole access to large 3 room cellar which could be developed
- No rooms on first floor as is part of the house nextdoor. Large bathroom at floor 1.5. Steps continue to main living area on 2nd floor
- 2 double bedrooms, including one very large bedroom with ensuite. Huge lounge with dining area, scope to install mezzanine with 3rd sleeping area.
- 4m high ceilings and dramatic bespoke steel and glass staircase to kitchen on 3rd floor.
- Fully equipped kitchen with access to small roof garden, perfecting for eating out in summer months. If desired, a staircase could be added for a second roof terrace above the kitchen.
- Completed 2/3 years ago, everything is new and built to an exceptional standard by a large reputable construction company. Includes 4 Gree A/C units, all new kitchen appliances.