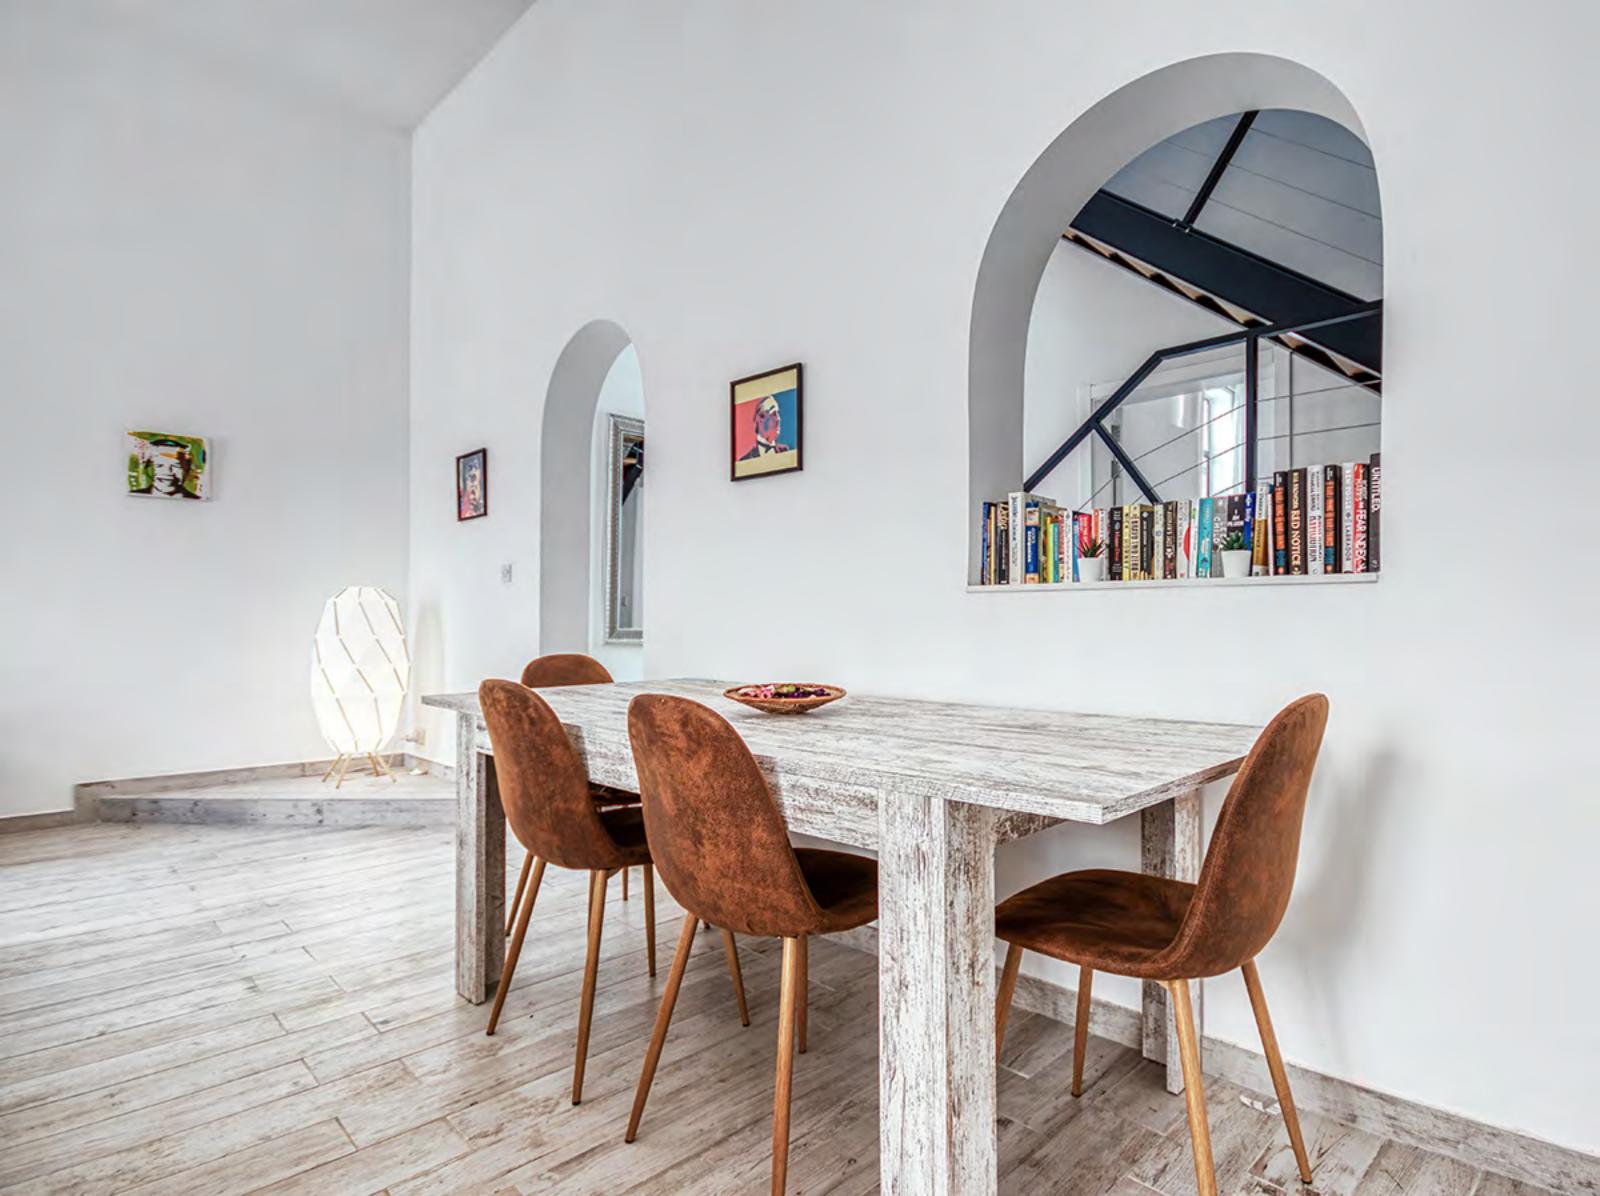

## **Exceptionally large and spacious 2 bedroom townhouse in Cospicua**

- Unsually light and airy townhouse / maisonette, designed and remodeled with exceptional detail
- Less than a minutes walk to the marina, ferry stop, Art Cafe and the AUM
- Large entrance room at ground floor with high vaulted ceilings. Sole access to large 3 room cellar which could be developed
- No rooms on first floor as is part of the house nextdoor. Large bathroom at floor 1.5. Steps continue to main living area on 2nd floor
- 2 double bedrooms, including one very large bedroom with ensuite. Huge lounge with dining area, scope to install mezzanine with 3rd sleeping area.
- 4m high ceilings and dramatic bespoke steel and glass staircase to kitchen on 3rd floor.
- Fully equipped kitchen with access to small roof garden, perfecting for eating out in summer months. If desired, a staircase could be added for a second roof terrace above the kitchen.
- Completed 2/3 years ago, everything is new and built to an exceptional standard by a large reputable construction company. Includes 4 Gree A/C units, all new kitchen appliances.