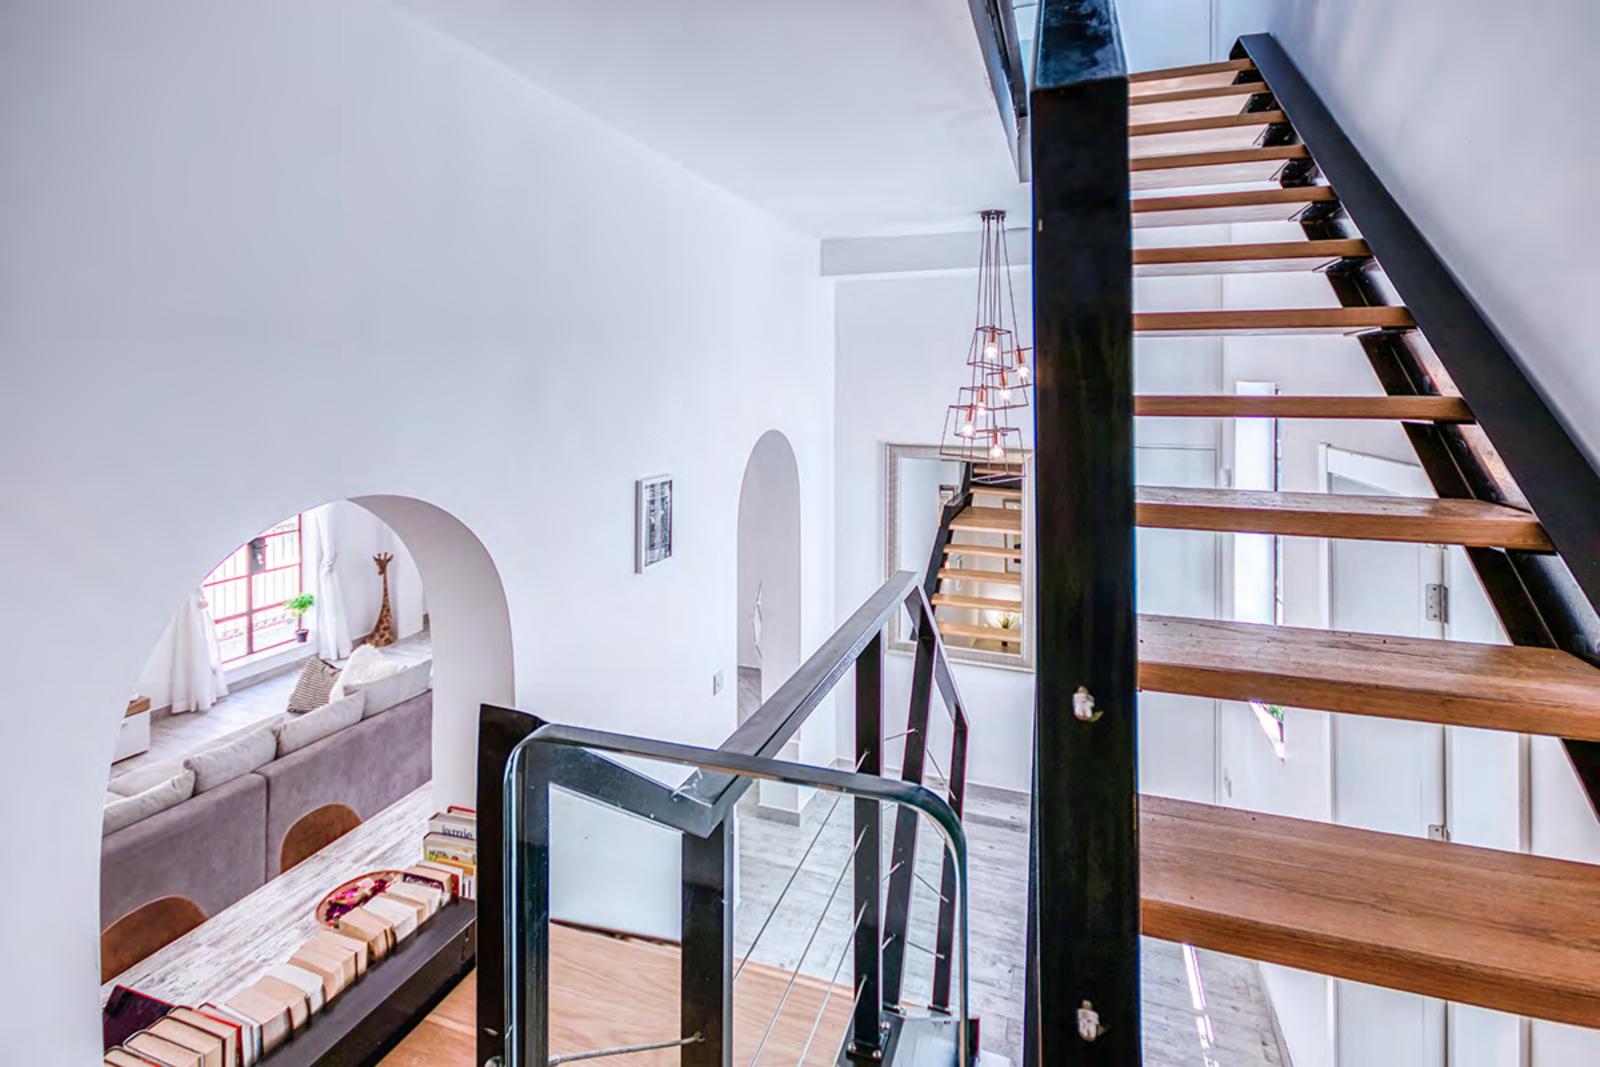

## **Exceptionally large and spacious 2 bedroom townhouse in Cospicua**

- Unsually light and airy townhouse / maisonette, designed and remodeled with exceptional detail
- Less than a minutes walk to the marina, ferry stop, Art Cafe and the AUM
- Large entrance room at ground floor with high vaulted ceilings. Sole access to large 3 room cellar which could be developed
- No rooms on first floor as is part of the house nextdoor. Large bathroom at floor 1.5. Steps continue to main living area on 2nd floor
- 2 double bedrooms, including one very large bedroom with ensuite. Huge lounge with dining area, scope to install mezzanine with 3rd sleeping area.
- 4m high ceilings and dramatic bespoke steel and glass staircase to kitchen on 3rd floor.
- Fully equipped kitchen with access to small roof garden, perfecting for eating out in summer months. If desired, a staircase could be added for a second roof terrace above the kitchen.
- Completed 2/3 years ago, everything is new and built to an exceptional standard by a large reputable construction company. Includes 4 Gree A/C units, all new kitchen appliances.