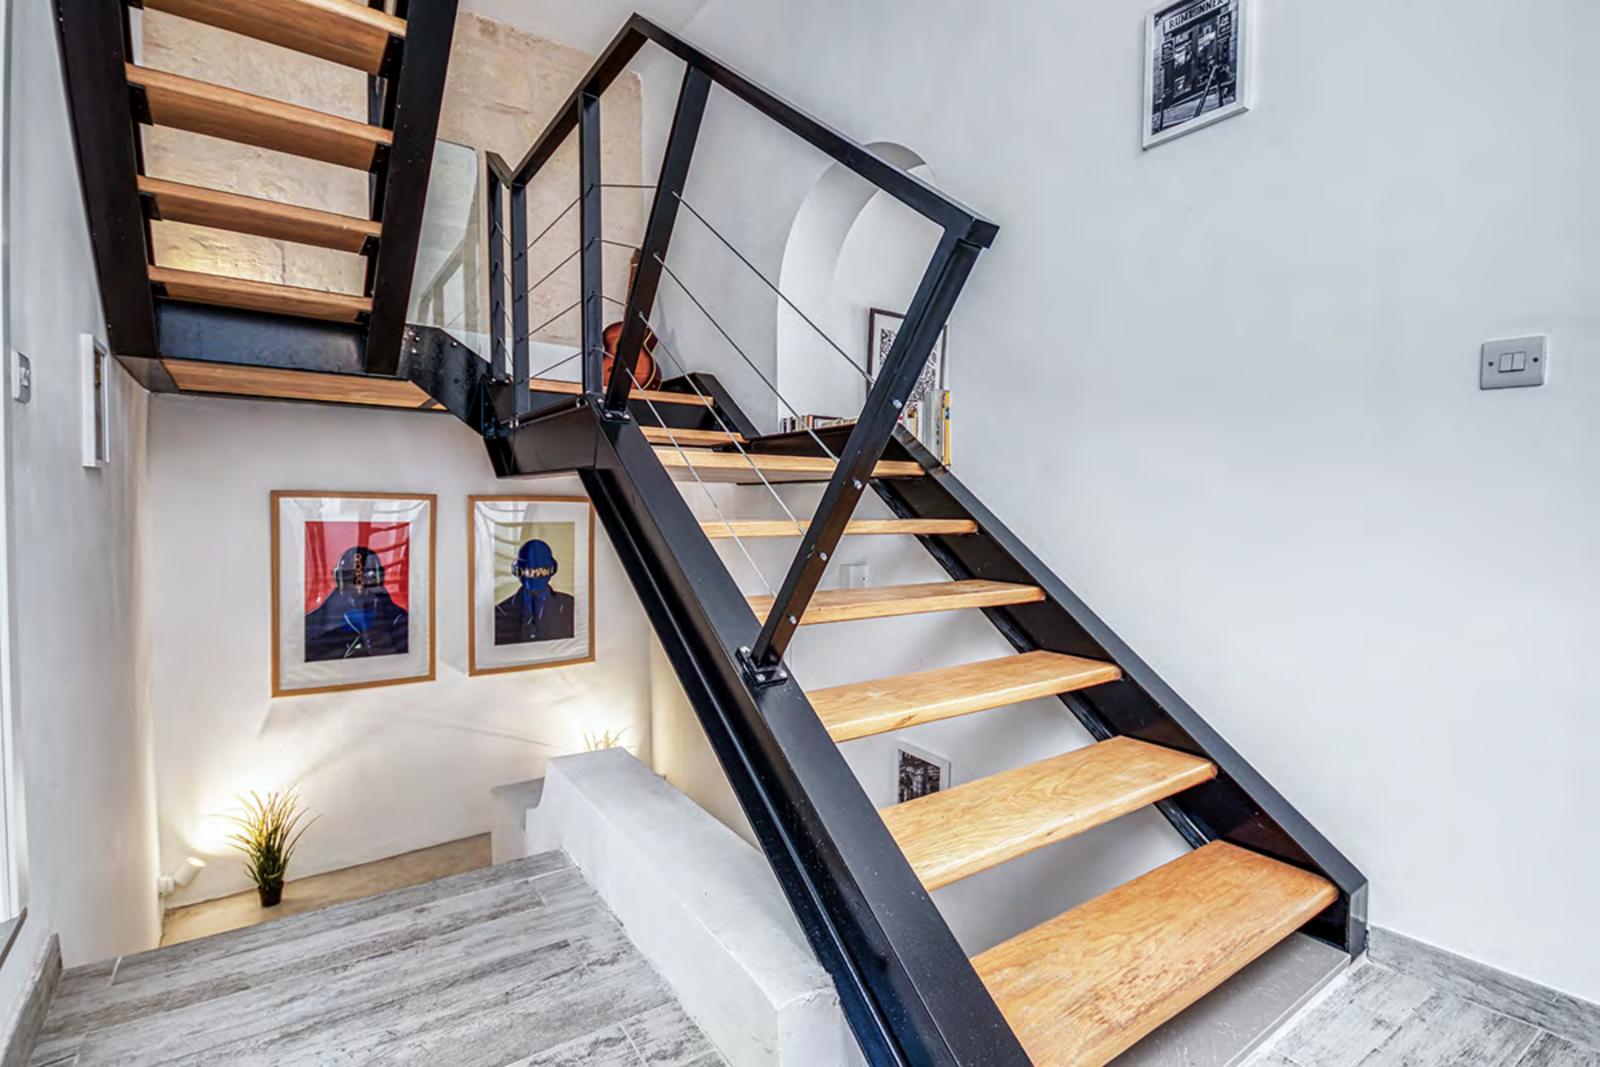

## **Exceptionally large and spacious 2 bedroom townhouse in Cospicua**

- Unsually light and airy townhouse / maisonette, designed and remodeled with exceptional detail
- Less than a minutes walk to the marina, ferry stop, Art Cafe and the AUM
- Large entrance room at ground floor with high vaulted ceilings. Sole access to large 3 room cellar which could be developed
- No rooms on first floor as is part of the house nextdoor. Large bathroom at floor 1.5. Steps continue to main living area on 2nd floor
- 2 double bedrooms, including one very large bedroom with ensuite. Huge lounge with dining area, scope to install mezzanine with 3rd sleeping area.
- 4m high ceilings and dramatic bespoke steel and glass staircase to kitchen on 3rd floor.
- Fully equipped kitchen with access to small roof garden, perfecting for eating out in summer months. If desired, a staircase could be added for a second roof terrace above the kitchen.
- Completed 2/3 years ago, everything is new and built to an exceptional standard by a large reputable construction company. Includes 4 Gree A/C units, all new kitchen appliances.