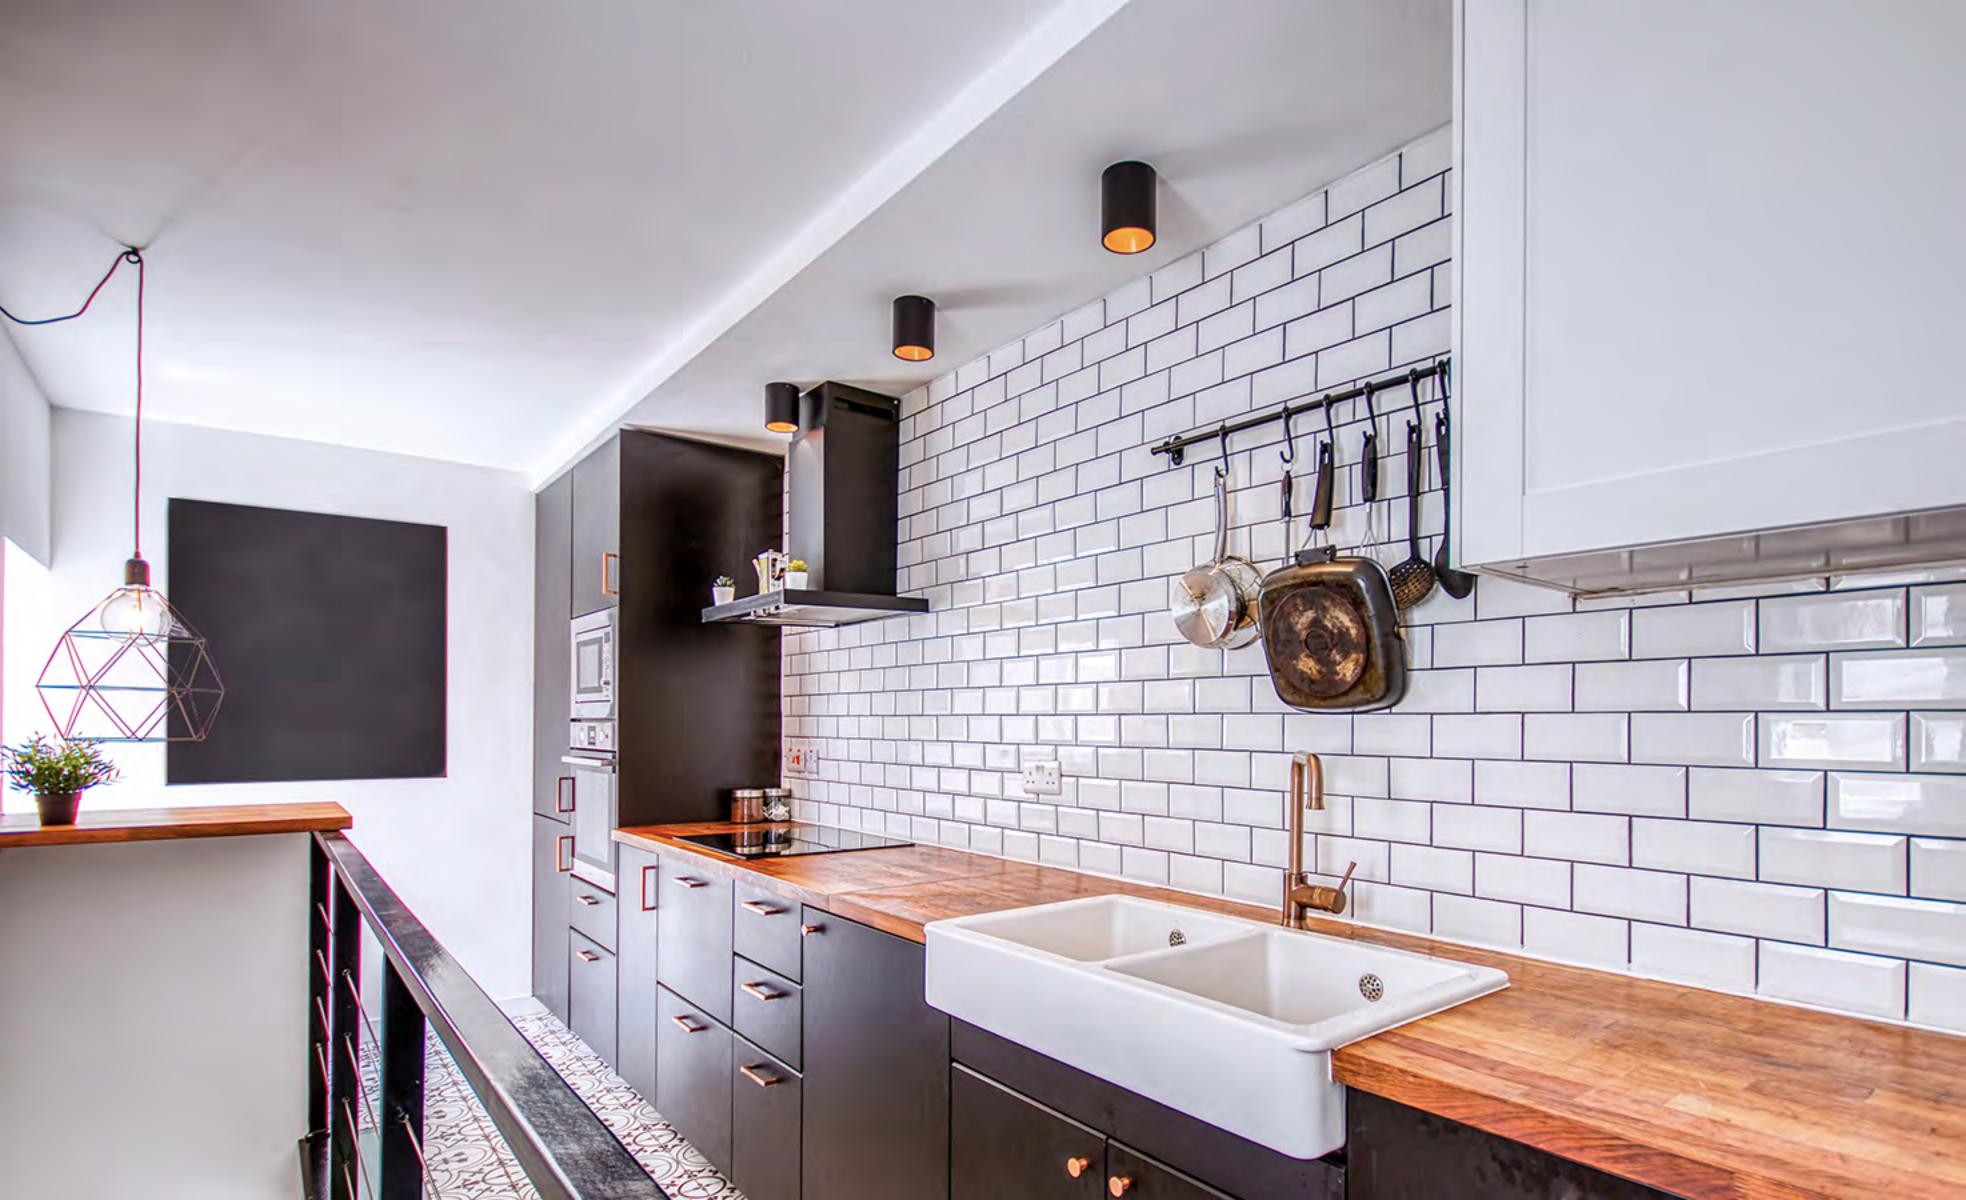

## **Exceptionally large and spacious 2 bedroom townhouse in Cospicua**

- Unsually light and airy townhouse / maisonette, designed and remodeled with exceptional detail
- Less than a minutes walk to the marina, ferry stop, Art Cafe and the AUM
- Large entrance room at ground floor with high vaulted ceilings. Sole access to large 3 room cellar which could be developed
- No rooms on first floor as is part of the house nextdoor. Large bathroom at floor 1.5. Steps continue to main living area on 2nd floor
- 2 double bedrooms, including one very large bedroom with ensuite. Huge lounge with dining area, scope to install mezzanine with 3rd sleeping area.
- 4m high ceilings and dramatic bespoke steel and glass staircase to kitchen on 3rd floor.
- Fully equipped kitchen with access to small roof garden, perfecting for eating out in summer months. If desired, a staircase could be added for a second roof terrace above the kitchen.
- Completed 2/3 years ago, everything is new and built to an exceptional standard by a large reputable construction company. Includes 4 Gree A/C units, all new kitchen appliances.