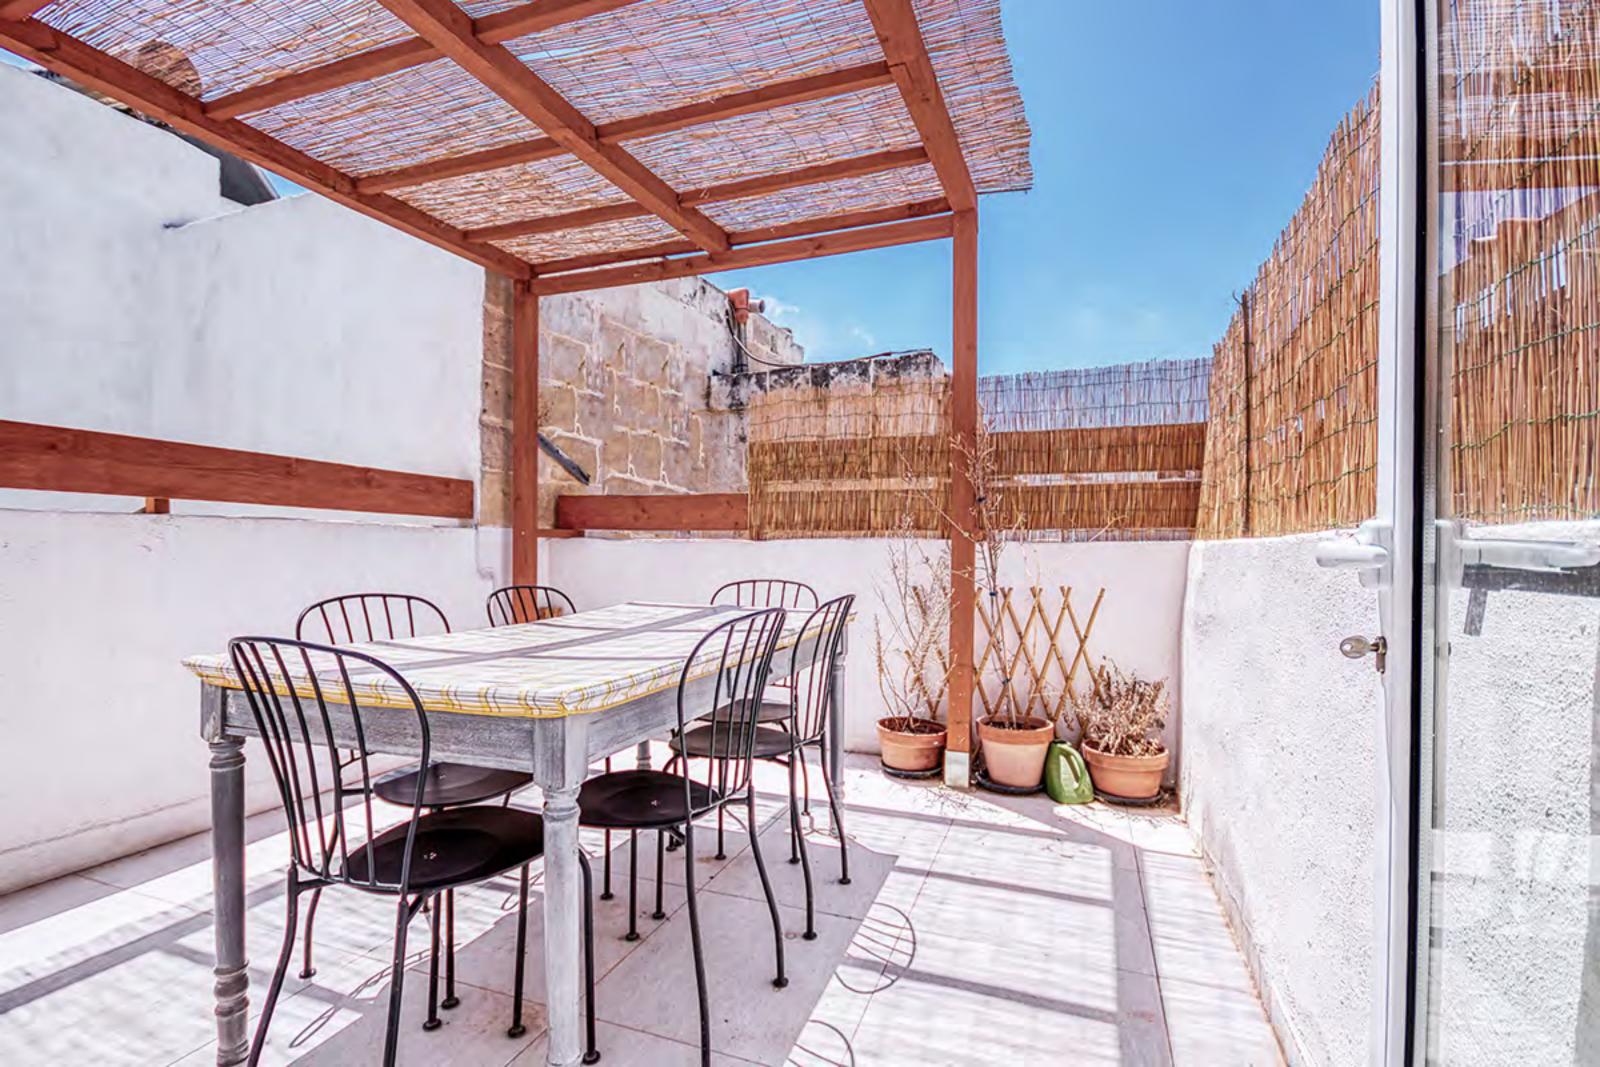

## **Exceptionally large and spacious 2 bedroom townhouse in Cospicua**

- Unsually light and airy townhouse / maisonette, designed and remodeled with exceptional detail
- Less than a minutes walk to the marina, ferry stop, Art Cafe and the AUM
- Large entrance room at ground floor with high vaulted ceilings. Sole access to large 3 room cellar which could be developed
- No rooms on first floor as is part of the house nextdoor. Large bathroom at floor 1.5. Steps continue to main living area on 2nd floor
- 2 double bedrooms, including one very large bedroom with ensuite. Huge lounge with dining area, scope to install mezzanine with 3rd sleeping area.
- 4m high ceilings and dramatic bespoke steel and glass staircase to kitchen on 3rd floor.
- Fully equipped kitchen with access to small roof garden, perfecting for eating out in summer months. If desired, a staircase could be added for a second roof terrace above the kitchen.
- Completed 2/3 years ago, everything is new and built to an exceptional standard by a large reputable construction company. Includes 4 Gree A/C units, all new kitchen appliances.